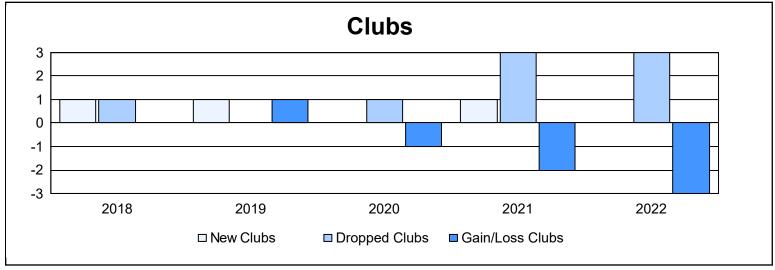

District 34 C

As of June 2022 Cumulative

| Year      | New<br>Clubs | Dropped<br>Clubs | Gain/<br>Loss<br>Clubs | New<br>Members | Charter<br>Members | Reinstate<br>Members | Transfer<br>Members | Total<br>Member<br>Added | Total<br>Members<br>Dropped | Gain/<br>Loss<br>Members |
|-----------|--------------|------------------|------------------------|----------------|--------------------|----------------------|---------------------|--------------------------|-----------------------------|--------------------------|
| 2017-2018 | 1            | 1                | 0                      | 141            | 31                 | 7                    | 7                   | 186                      | 203                         | -17                      |
| 2018-2019 | 1            | 0                | 1                      | 153            | 32                 | 4                    | 3                   | 192                      | 141                         | 51                       |
| 2019-2020 | 0            | 1                | -1                     | 96             | 8                  | 5                    | 6                   | 115                      | 181                         | -66                      |
| 2020-2021 | 1            | 3                | -2                     | 63             | 33                 | 3                    | 10                  | 109                      | 182                         | -73                      |
| 2021-2022 | 0            | 3                | -3                     | 125            | 1                  | 2                    | 6                   | 134                      | 174                         | -40                      |
| Average   | 1            | 2                | -1                     | 116            | 21                 | 4                    | 6                   | 147                      | 176                         | -29                      |